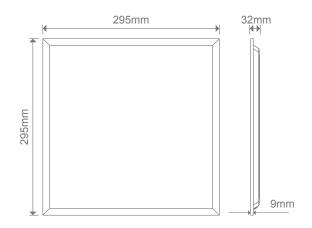

## PANEL-303 Backlit LED Panel Light

## Description

10W LED Panel light. White frame, opal diffuser. These are ideal as a ceiling light for T-BAR ceilings, or by using a plaster recessed frame, ideal for commercial applications, office spaces. Now with TRIO, the added option of changing the colour temperature output of the panel with a dip switch function attached to the cable of the fitting.