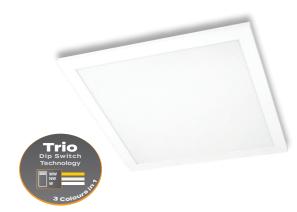

## Diagrams / Additional

| Item No.      | $V_{ariant}$ | CCT  |
|---------------|--------------|------|
| PANEL-303-BLT | 17615        | TRIO |
| DALI          | 21645        |      |

LED Panel Trim (Recessed Plaster Frame)

Item No. Variant

TRIM-303 19324

| SM Kit (Surface Mounted Frame) |         |  |
|--------------------------------|---------|--|
| Item No.                       | Variant |  |
| SM-KIT-303-BLT                 | 19340   |  |
|                                |         |  |